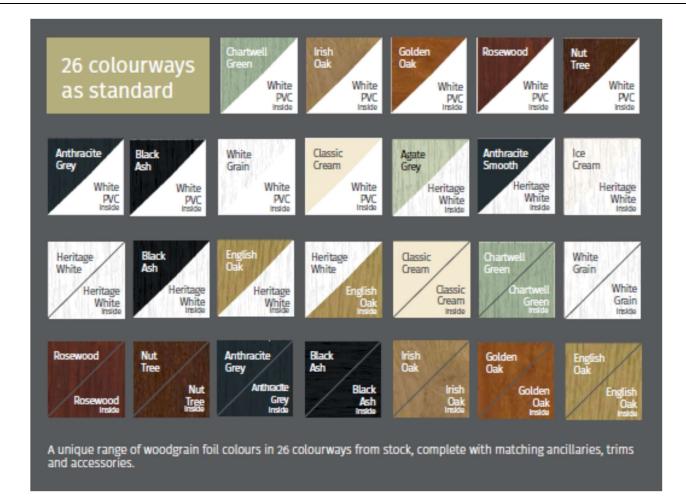

- Different layouts/ openings to existing windows (How may openings you require per window)

Any special requirements;

| <br> | <br> | <br> |
|------|------|------|
| <br> | <br> | <br> |

Please let us know your preferred colour (some options are shown below/ standard White is not shown, but is smooth and not Woodgrain effect);

Please circle your required colour, or write it down in the requirements above.

Please let us know if you are in a conservation area or the property is listed.