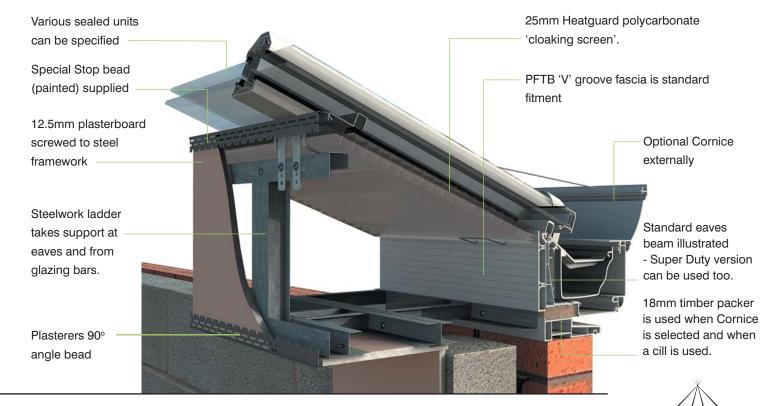

### Product definition

An engineered steelwork ladder system that forms a framework relying only on the roof for support onto which plasterboard is screw fixed.

## Key Performance Criteria

- Can be used from 15 40 degrees
- Steelwork ladder system extends from 300mm to 1200mm
- Datum point is internal side frame to external face of 12.5mm plasterboard.
- Can be used with standard eaves or Super Duty version with box gutters & bolsters and accommodates differential pitches across hips.