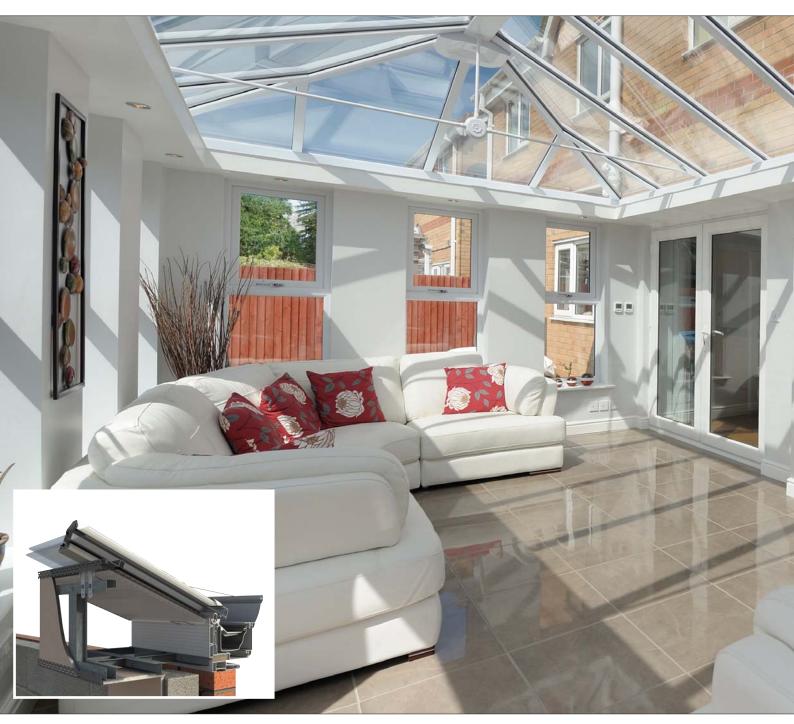

### Product definition

An engineered steelwork ladder system that forms a framework relying only on the roof for support onto which plasterboard is screw fixed.

## Consumer Benefits

- Enjoy the light from a conservatory with the feel of an extension providing greater overall value and the best of all worlds.
- Creates a whole new dynamic to the space a 'real room/living room' feel.
- You can maintain light and space by using windows all round OR have brick piers to give a greater sense of solidity.
- Better thermal efficiency when compared to a standard conservatory.
- This real room/living room feel means more styling and furnishing options and the perimeter ceiling is perfect for down lighters.

## Key Performance Criteria

- Can be used from 15 40 degrees
- Steelwork ladder system extends from 300mm to 1200mm
- Datum point is internal side frame to external face of 12.5mm plasterboard.
- Can be used with standard eaves or Super Duty version with box gutters & bolsters and accommodates differential pitches across hips.